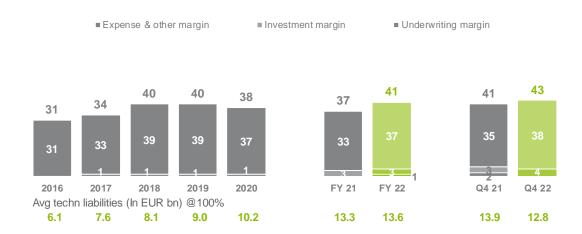

Operating Margin Unit-linked: Improved expense margin in Belgium and Portugal In bps avg technical liabilities

ageas.

In bps avg technical liabilities

**Operating margin UL** exceeding target range up on improved net underwriting margin