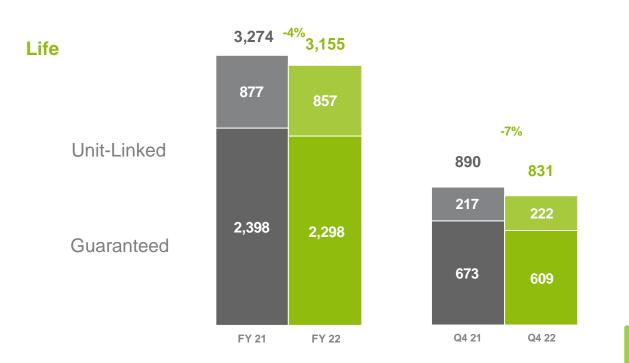

## Strong performance in both Life and Non-Life

**Net result:** Solid Life result, supported by cap gains - Strong Non-Life performance

In EUR mio

Inflows: Solid growth in Non-Life & Group Life - Lower in Retail Life UL & Guaranteed In EUR mio, @Ageas' share

**Life Technical Liabilities** excl. shadow slightly down on UL due to market movements

Non-Life COR includes 3pp impact from adverse weather

In % NEP, before quota share

Operating Margin Guaranteed: within target range – Q4 capital gains

In bps avg technical liabilities

**Operating margin UL** exceeding target range up on improved net underwriting margin