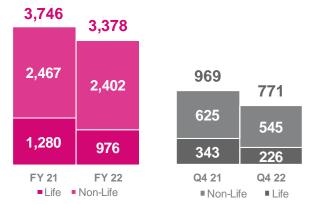

## Strong operating performance - negative impact from adverse financial markets

**Net result:** Strong Life result, Non-Life impacted by weather and inflation In EUR mio

Strong underlying **Non-life Combined Ratio**, 4pp impact from adverse weather In % NEP