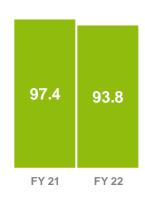

## Strong operating performance - negative impact from adverse financial markets

**Net result:** Strong Life result, Non-Life impacted by weather and inflation In EUR mio

Strong underlying **Non-life Combined Ratio**, 4pp impact from adverse weather In % NEP