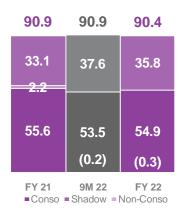

# **Ageas** Progress on Impact24 targets All capital metrics on track

3-year cumulative EUR 1.65 – 1.8 bn DPS growth 6-10%

The other operational inflows include the proceeds from ending the commercial lines franchise in the UK and of the unwind of the IRS