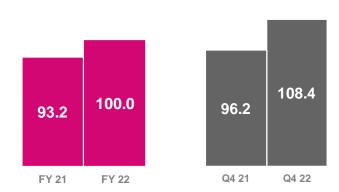

## Strong operating performance - negative impact from adverse financial markets

**Net result:** Strong Life result, Non-Life impacted by weather and inflation In EUR mio

Strong underlying **Non-life Combined Ratio**, 4pp impact from adverse weather In % NEP