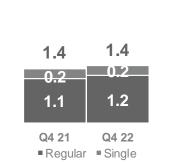

In % NEP

**Inflows\*:** growth in both Life & Non-Life, supported by a strong Q4

**Regular premium:** remained high at above 80% of Life inflows

6.7 7.2 0.9 1.2 5.7 6.0

In EUR bn

**Life Technical Liabilities:** up 13% over the year on new business and persistency