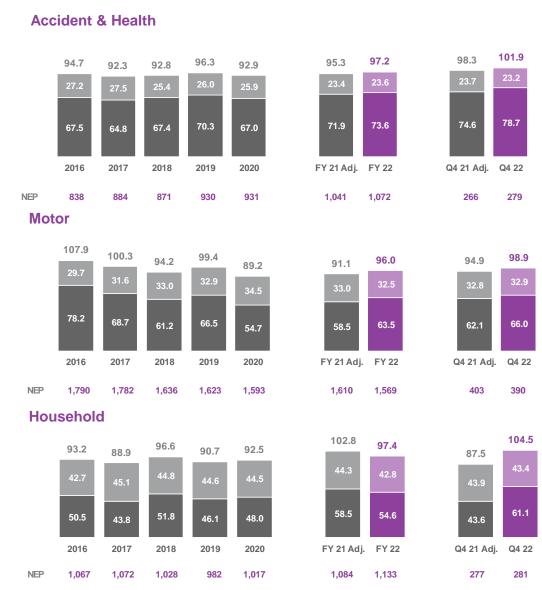

**Life Technical Liabilities** excl. shadow slightly down on UL due to market movements

Non-Life COR includes 3pp impact from adverse weather

In % NEP, before quota share

Operating Margin Guaranteed: within target range – Q4 capital gains

## Result impacted by weather and (hyper)inflation

**Net result:** Strong Life performance – Non-Life down on weather and (hyper)inflation In EUR mio

Non-Life Combined Ratio\*\*: Impacted by weather in the UK and Portugal In % NEP

## Excellent operating performance – negative impact from adverse financial markets

**Net Result:** down on net capital losses & discount rate – underlying strongly up

Non-Life Combined Ratio: impacted by Nat Cat in reinsurance