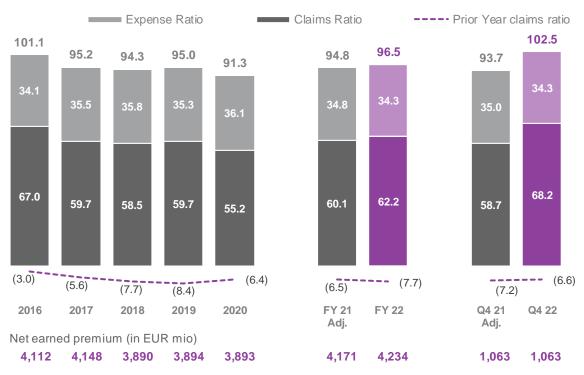

## Strong operating performance - negative impact from adverse financial markets

**Net result:** Strong Life result, Non-Life impacted by weather and inflation In EUR mio

Strong underlying **Non-life Combined Ratio**, 4pp impact from adverse weather In % NEP