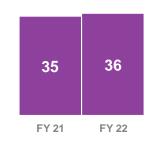

## Excellent operating performance – negative impact from adverse financial markets

**Net Result:** down on net capital losses & discount rate – underlying strongly up

Non-Life Combined Ratio: impacted by Nat Cat in reinsurance

In % NEP

**Inflows\*:** growth in both Life & Non-Life, supported by a strong Q4

**Regular premium:** remained high at above 80% of Life inflows

6.7 7.2 0.9 1.2 5.7 6.0

In EUR bn

**Life Technical Liabilities:** up 13% over the year on new business and persistency