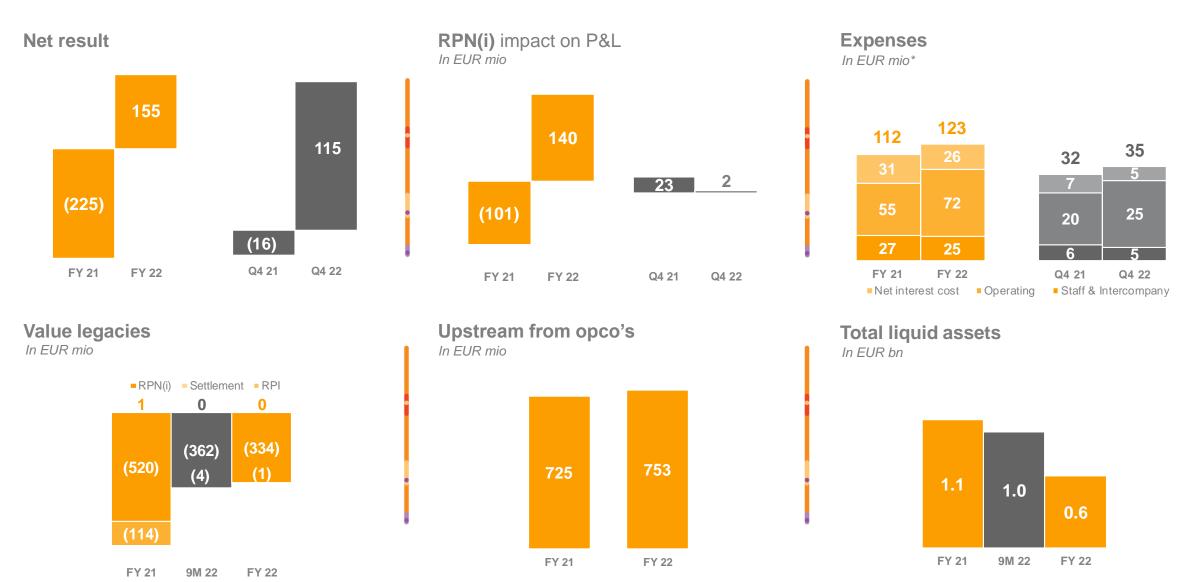

## Result driven by RPN(i) revaluation and FRESH liability management action

## **General account** Cash position

## Cash down on return to shareholders and debtholders

- Invest in business mainly includes the sale of the commercial lines in the UK & the step-up in India
- Liability management related to FRESH transaction and partial settlement of RPN(i)