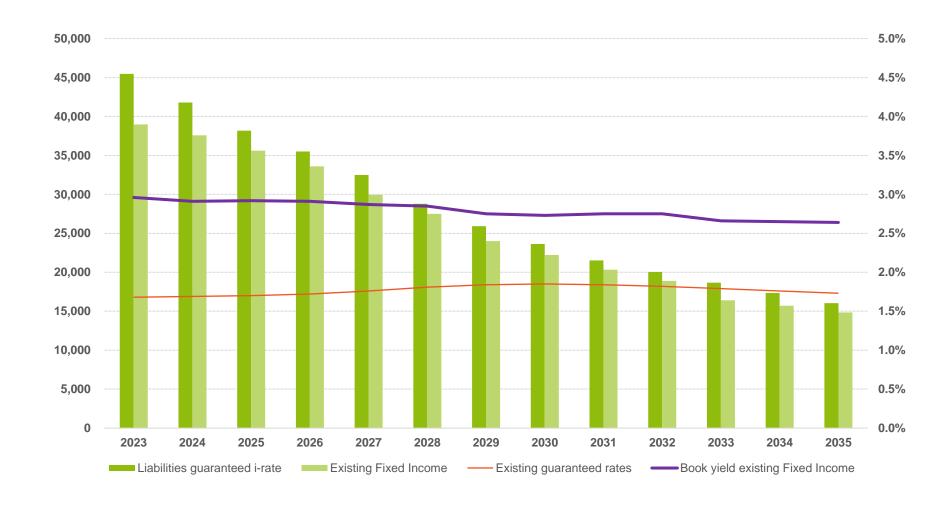

48.4  | 48.1  | 46.5 <sup>(*)</sup> | 46.5  |
|                 |                                                         | FY 19 | FY 20 | FY 21               | FY 22 |
| New money       | Fixed income yield                                      | 1.63% | 1.48% | 1.68%               | 2.58% |
| Life & Non-Life | Reinvested amount (EUR bn)                              | 3.6   | 3.6   | 1.8                 | 4.3   |
|                 |                                                         |       |       |                     |       |



Newly invested money mostly in corporate bonds (non-financial sector), mortgage loans and government bonds & related loans



## **Belgium** Assets & Liabilities

### ageas.

Average rate on back book decreasing in line with evolution yield fixed income







## **Europe** Headlines

### ageas.

## Result impacted by weather and (hyper)inflation

**Net result:** Strong Life performance – Non-Life down on weather and (hyper)inflation In EUR mio





Inflows\*: Down in a competitive UK Non-Life landscape and UL products in Portugal In EUR mio, @Ageas' share



**Life Technical Liabilities:** down on market movements

In EUR bn, @Ageas' share



**Non-Life Combined Ratio\*\*:** Impacted by weather in the UK and Portugal In % NEP







# Operating Margin Unit-Linked: within target range In bps avg technical liabilities







## **Europe** Net result



## Strong Life result - Non-Life affected by hyperinflation, claims inflation & weather

#### **Net Result**

In EUR mio



#### • Life:

- Solid FY result, driven by higher financial income