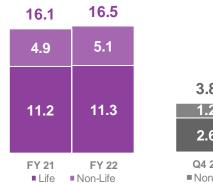

## Strong operating performance - negative impact from adverse financial markets

**Net result:** Strong Life result, Non-Life impacted by weather and inflation In EUR mio

Strong underlying **Non-life Combined Ratio**, 4pp impact from adverse weather In % NEP

#### Results

- Net result at EUR 1,011 mio, including EUR 140 mio RPN(i)
- Result excluding RPN(i) above EUR 1 bn when excluding market impact in Asia and nonrecurring gains
- Strong operating performance across all regions
  - Life margins within target range in the consolidated entities
  - Non-Life combined ratio included above average impact from adverse weather
  - High underlying result in Asia