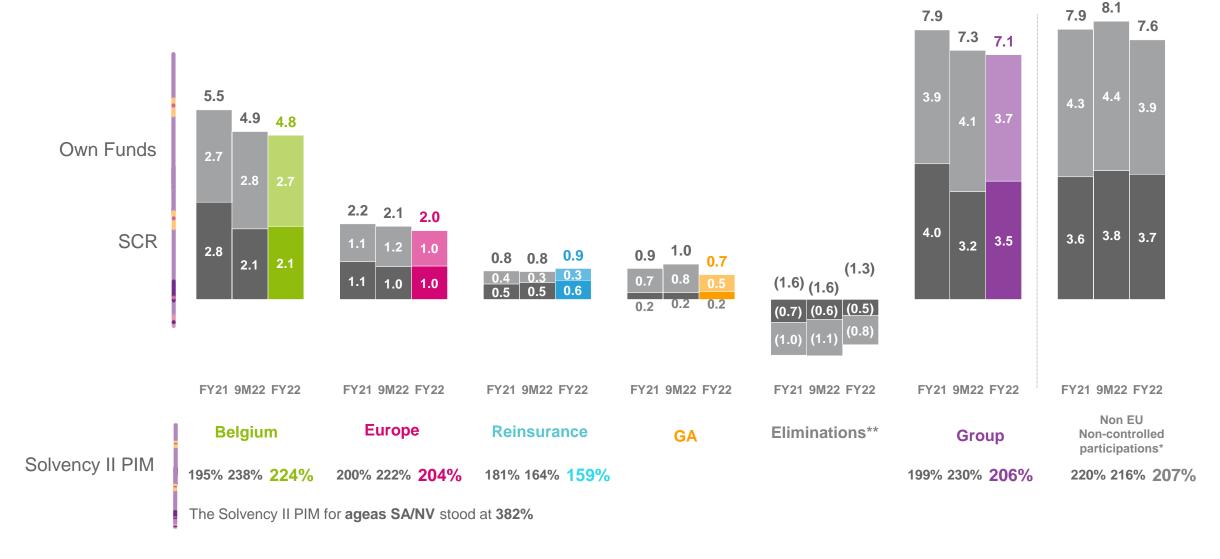

# **Solvency II** Operational Free Capital Generation Contribution by segment @Ageas' share

|                              |     |      |      | OFCG  |                          |       |      |       |       |
|------------------------------|-----|------|------|-------|--------------------------|-------|------|-------|-------|
| Operational                  | OF  | SCR  | OFCG | FY'21 |                          |       |      |       |       |
| Belgium                      | 522 | (31) | 578  | 365   |                          |       |      |       |       |
| Europe                       | 116 | (52) | 194  | 148   |                          |       |      |       |       |
| Reinsurance                  | 46  | 57   | (53) | 61    |                          |       |      |       | OFCG  |
| Geographical diversification |     | (1)  | 2    | 17    |                          | OF    | SCR  | OFCG  | FY'21 |
|                              |     |      |      |       | Solvency II<br>Scope     | 683   | (28) | 721   | 591   |
|                              |     |      |      |       | General Account          | (137) | (18) | (105) | (149) |
|                              |     |      |      |       | Non-Solvency II<br>Scope | 1,245 | 393  | 556   | 458   |
|                              |     |      |      |       | Ageas                    | 1,791 | 347  | 1,172 | 900   |