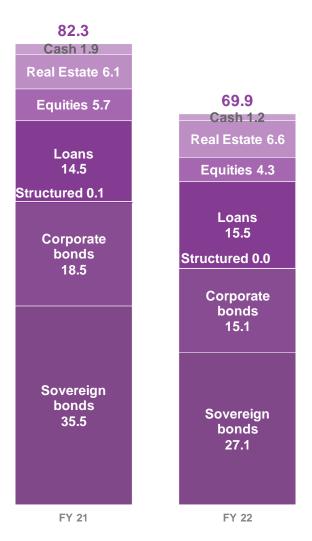

|

#### Solvency II Composition of SCR & OF







## Tiering of Group PIM own funds





# **CONTENT**

| Slides used during analysts call | 3  |
|----------------------------------|----|
| Segment information              | 16 |
| Equity & Solvency                | 46 |
| Investment portfolio             | 58 |
| General Information              | 63 |





#### Down on lower UG/L due to steep i-rate increase

- Gross UG/L on Fixed income:
- Available for Sale Sovereigns at EUR (1.8) bn (vs. EUR 5.2 bn)
  - ° Corporates at EUR (1.5) bn (vs. EUR 1.1 bn)
  - Equities: at EUR 0.7 bn (vs. EUR 1.3 bn)

Gross UG/L on • >EUR 2.0 bn

Real Estate • Not reflected in shareholders' equity

- Gross UG/L on >EUR 0.5 bn (vs. EUR 2.1 bn)
- Held to Maturity Not reflected in shareholders' equity



Signatory of:



RI Principles for Responsible Investment 
Ageas Group has joined the commitment to incorporate 
ESG issues into its investment applying and the commitment to incorporate signed on behalf of all its consolidated entities the UN PRI





#### Value fixed income assets down on lower UG/L

Sovereign bond portfolio\*



Corporate bond portfolio\*



- 98.5% investment grade; 81% rated A or higher
- Belgium duration gap close to zero matched portfolio

- High credit quality with 86% investment grade
- EUR 2.0 bn corporate investments internally rated





#### Equity portfolio includes EUR 0.7 bn of UG/L





Equity portfolio\*



• Other: mainly policyholder loans & commercial corporate loans (Dutch mortgage loans, social housing,...)

Gross UG/L at EUR 0.7 bn (vs. EUR 1.3 bn