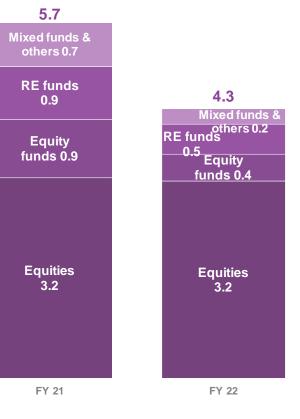

state • Not reflected in shareholders' equity

- Gross UG/L on >EUR 0.5 bn (vs. EUR 2.1 bn)
- Held to Maturity Not reflected in shareholders' equity



Signatory of:



RI Principles for Responsible Investment 
Ageas Group has joined the commitment to incorporate 
ESG issues into its investment applying and the commitment to incorporate signed on behalf of all its consolidated entities the UN PRI





#### Value fixed income assets down on lower UG/L

Sovereign bond portfolio\*



Corporate bond portfolio\*



- 98.5% investment grade; 81% rated A or higher
- Belgium duration gap close to zero matched portfolio

- High credit quality with 86% investment grade
- EUR 2.0 bn corporate investments internally rated





#### Equity portfolio includes EUR 0.7 bn of UG/L





Equity portfolio\*



• Other: mainly policyholder loans & commercial corporate loans (Dutch mortgage loans, social housing,...)

Gross UG/L at EUR 0.7 bn (vs. EUR 1.3 bn)





- Exposure mainly in **Belgium**
- Gross UG/L >EUR 2.0 bn (not reflected in shareholders' equity but contributing to available capital for solvency calculation)



# **CONTENT**

| Slides used during analysts call | 3  |
|----------------------------------|----|
| Segment information              | 16 |
| Equity & Solvency                | 46 |
| Investment portfolio             | 58 |
| General Information              | 63 |





|                                   | S&P          | MOODY'S     | FITCH        |
|-----------------------------------|--------------|-------------|--------------|
| ageas SA/NV                       | A+/St