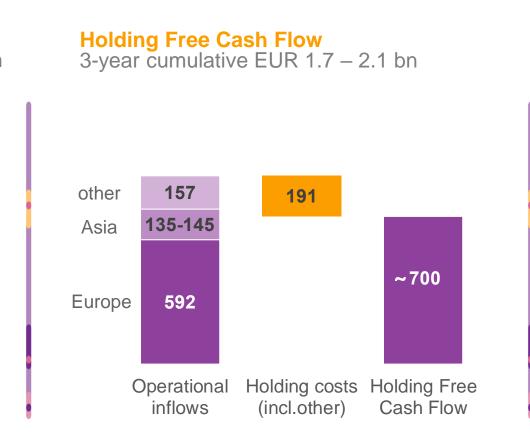

# **Ageas** Progress on Impact24 targets All capital metrics on track

3-year cumulative EUR 1.65 – 1.8 bn DPS growth 6-10%

The other operational inflows include the proceeds from ending the commercial lines franchise in the UK and of the unwind of the IRS