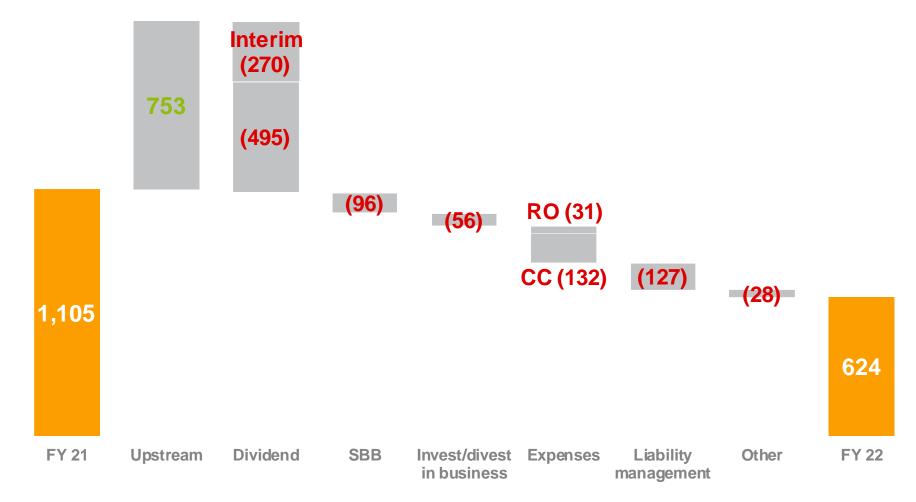

## Cash down on return to shareholders and debtholders

- Invest in business mainly includes the sale of the commercial lines in the UK & the step-up in India
- Liability management related to FRESH transaction and partial settlement of RPN(i)