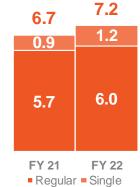

In % NEP

**Inflows\*:** growth in both Life & Non-Life, supported by a strong Q4

**Regular premium:** remained high at above 80% of Life inflows

6.7 7.2 0.9 1.2 5.7 6.0

In EUR bn

**Life Technical Liabilities:** up 13% over the year on new business and persistency