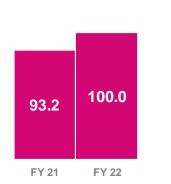

## Strong operating performance - negative impact from adverse financial markets

**Net result:** Strong Life result, Non-Life impacted by weather and inflation In EUR mio

Strong underlying **Non-life Combined Ratio**, 4pp impact from adverse weather In % NEP