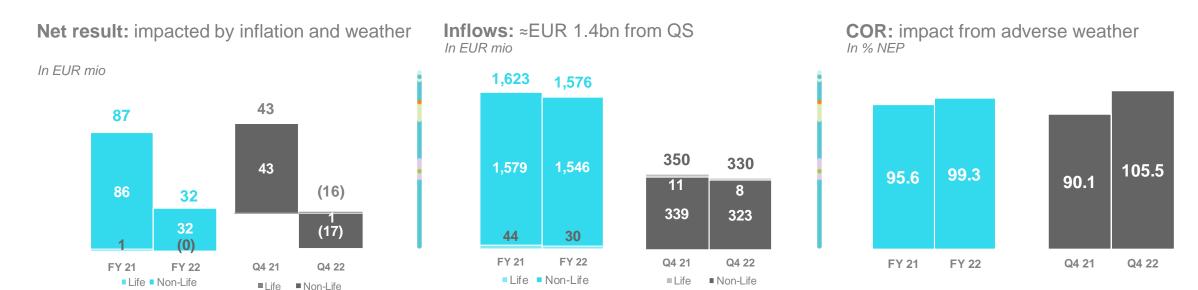

## Net result contribution impacted by Motor claims inflation and adverse weather

Inflows: ≈EUR 1.4bn from QS
In EUR mio

**COR:** impact from adverse weather In % NEP