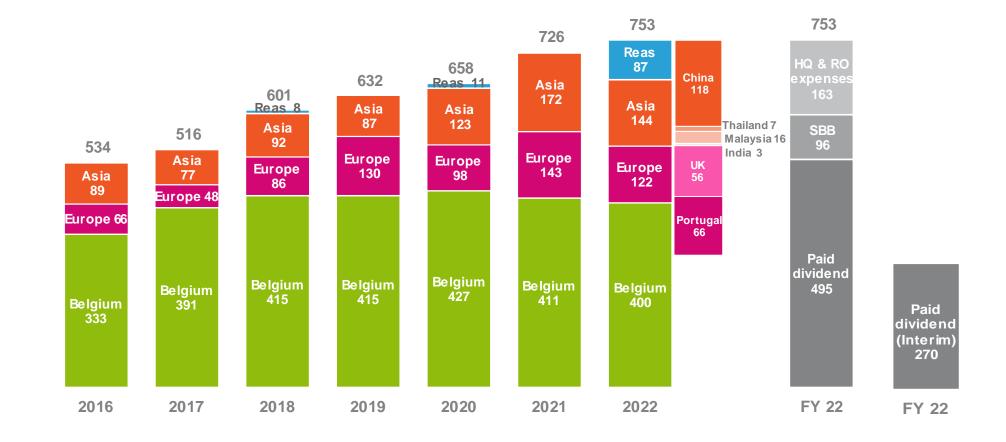

#### **Dividend**

Final gross dividend per share of EUR 1.5 - total 2022 dividend per share at EUR 3.0