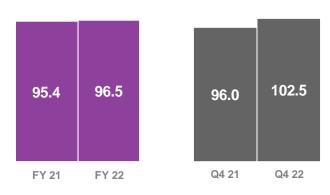

#### Results

- Net result at EUR 1,011 mio, including EUR 140 mio RPN(i)
- Result excluding RPN(i) above EUR 1 bn when excluding market impact in Asia and nonrecurring gains
- Strong operating performance across all regions
  - Life margins within target range in the consolidated entities
  - Non-Life combined ratio included above average impact from adverse weather
  - High underlying result in Asia

## Strong operating performance - negative impact from adverse financial markets

**Net result:** Strong Life result, Non-Life impacted by weather and inflation In EUR mio

Strong underlying **Non-life Combined Ratio**, 4pp impact from adverse weather In % NEP