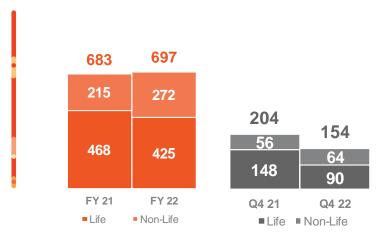

## Strong operating performance - negative impact from adverse financial markets

**Net result:** Strong Life result, Non-Life impacted by weather and inflation In EUR mio

Strong underlying **Non-life Combined Ratio**, 4pp impact from adverse weather In % NEP