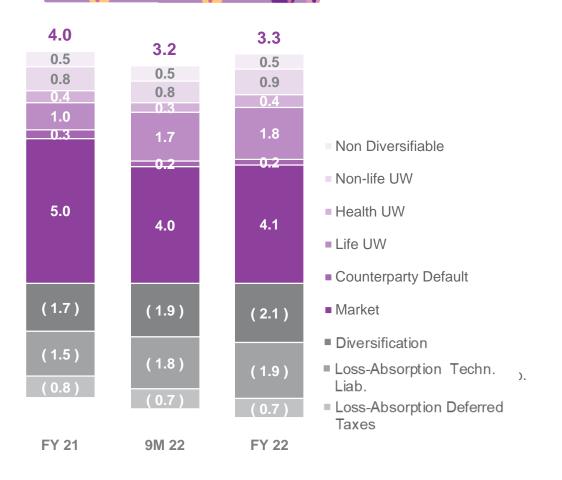

,358 | 182%     |
| Corporate spread      | Up <b>50 bps</b>                                  | 4,118 | 8,093 | 197%     |
| Sovereign spread      | Up <b>50 bps</b>                                  | 4,666 | 7,348 | 157%     |
| Spread**              | Spreads on corporate & government bonds up 50 bps | 4,468 | 7,489 | 168%     |
| Property              | Down 10%                                          | 4,378 | 7,685 | 176%     |
| UFR – base case 3.60% | Down 15 bps                                       | 4,277 | 7,940 | 186%     |
| Inflation             | Parallel Shock up <b>50 bps</b>                   | 4,298 | 7,828 | 182%     |
|                       |                                                   |       |       |          |

#### Solvency II Composition of SCR & OF







## Tiering of Group PIM own funds





# **CONTENT**

| Slides used during analysts call | 3  |
|----------------------------------|----|
| Segment information              | 16 |
| Equity & Solvency                | 46 |
| Investment portfolio             | 58 |
| General Information              | 63 |





#### Down on lower UG/L due to steep i-rate increase

- Gross UG/L on Fixed income:
- Available for Sale Sovereigns at EUR (1.8) bn (vs. EUR 5.2 bn)
  - ° Corporates at EUR (1.5) bn (vs. EUR 1.1 bn)
  - Equities: at EUR 0.7 bn (vs. EUR 1.3 bn)

Gross UG/L on • >EUR 2.0 bn

Real Estate • Not reflected in shareholders' equity

- Gross UG/L on >EUR 0.5 bn (vs. EUR 2.1 bn)
- Held to Maturity Not reflected in shareholders' equity



Signatory of:



RI Principles for Responsible Investme