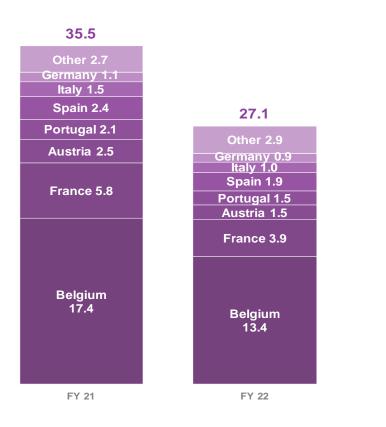

nformation              | 63 |





#### Down on lower UG/L due to steep i-rate increase

- Gross UG/L on Fixed income:
- Available for Sale Sovereigns at EUR (1.8) bn (vs. EUR 5.2 bn)
  - ° Corporates at EUR (1.5) bn (vs. EUR 1.1 bn)
  - Equities: at EUR 0.7 bn (vs. EUR 1.3 bn)

Gross UG/L on • >EUR 2.0 bn

Real Estate • Not reflected in shareholders' equity

- Gross UG/L on >EUR 0.5 bn (vs. EUR 2.1 bn)
- Held to Maturity Not reflected in shareholders' equity



Signatory of:



RI Principles for Responsible Investment 
Ageas Group has joined the commitment to incorporate 
ESG issues into its investment applying and the commitment to incorporate signed on behalf of all its consolidated entities the UN PRI





#### Value fixed income assets down on lower UG/L

Sovereign bond portfolio\*



Corporate bond portfolio\*



- 98.5% investment grade; 81% rated A or higher
- Belgium duration gap close to zero matched portfolio

- High credit quality with 86% investment grade
- EUR 2.0 bn corporate investments internally rated





#### Equity portfolio includes EUR 0.7 bn of UG/L





Equity portfolio\*



• Other: mainly policyholder loans & commercial corporate loans (Dutch mortgage loans, social housing,...)

Gross UG/L at EUR 0.7 bn (vs. EUR 1.3 bn)





- Exposure mainly in **Belgium**
- Gross UG/L >EUR 2.0 bn (not reflected in shareholders' equity but contributing to available capital for solvency calculation)



# **CONTENT**

| Slides used during analysts call | 3  |
|----------------------------------|----|
| Segment information              | 16 |
| Equity & Solvency