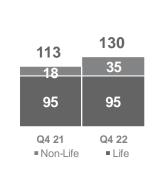

## Net result contribution impacted by Motor claims inflation and adverse weather

Inflows: ≈EUR 1.4bn from QS
In EUR mio

**COR:** impact from adverse weather In % NEP