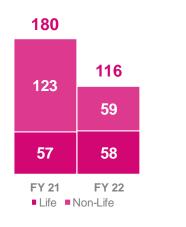

income yield                                      | 1.63% | 1.48% | 1.68%               | 2.58% |
| Life & Non-Life | Reinvested amount (EUR bn)                              | 3.6   | 3.6   | 1.8                 | 4.3   |
|                 |                                                         |       |       |                     |       |



Newly invested money mostly in corporate bonds (non-financial sector), mortgage loans and government bonds & related loans



## **Belgium** Assets & Liabilities

### ageas.

Average rate on back book decreasing in line with evolution yield fixed income







## **Europe** Headlines

### ageas.

## Result impacted by weather and (hyper)inflation

**Net result:** Strong Life performance – Non-Life down on weather and (hyper)inflation In EUR mio





Inflows\*: Down in a competitive UK Non-Life landscape and UL products in Portugal In EUR mio, @Ageas' share



**Life Technical Liabilities:** down on market movements

In EUR bn, @Ageas' share



**Non-Life Combined Ratio\*\*:** Impacted by weather in the UK and Portugal In % NEP







# Operating Margin Unit-Linked: within target range In bps avg technical liabilities







## **Europe** Net result



## Strong Life result - Non-Life affected by hyperinflation, claims inflation & weather

#### **Net Result**

In EUR mio



#### • Life:

- Solid FY result, driven by higher financial income and capital gains in Portugal
- FY impact from hyperinflation on AgeSa (EUR -15 mio)

#### Non-Life:

- Impacted by claims inflation, February storms (EUR -15 mio) and December freeze in the UK (