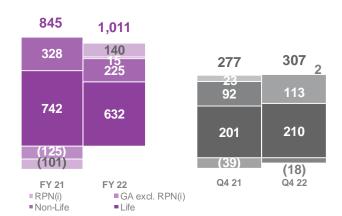

#### Results

- Net result at EUR 1,011 mio, including EUR 140 mio RPN(i)
- Result excluding RPN(i) above EUR 1 bn when excluding market impact in Asia and nonrecurring gains
- Strong operating performance across all regions
  - Life margins within target range in the consolidated entities
  - Non-Life combined ratio included above average impact from adverse weather
  - High underlying result in Asia

## **Ageas** Main messages

Net result excluding market impact in Asia & other non-recurring gains above EUR 1 bn

| Group Net result                                               | 1,011 |
|----------------------------------------------------------------|-------|
| RPN(i)                                                         | 140   |
| Group Net Result excluding RPN(i)                              | 871   |
| Net capital losses in Asia                                     | (196) |
| Impact from discount rate curve (VIR) in China                 | (236) |
| Capital gain from sale of commercial lines in the UK           | 45    |
| Capital gain from step up in Indian Life JV                    | 50    |
| FRESH liability management action                              | 146   |
| Group Net Result excluding market impact & non-recurring gains | 1,062 |

## Strong operating performance - negative impact from adverse financial markets

**Net result:** Strong Life result, Non-Life impacted by weather and inflation In EUR mio

Strong underlying **Non-life Combined Ratio**, 4pp impact from adverse weather In % NEP