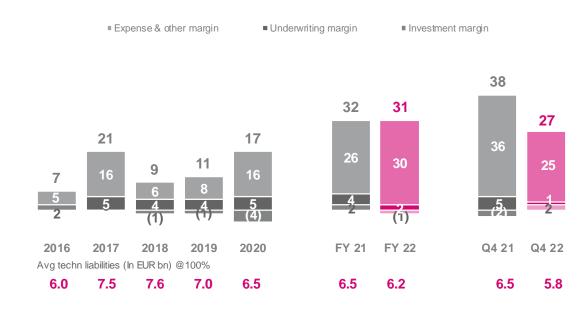

75 mio
- AgeSa strong increase despite drop in FX

#### Non-Life





- Impacted by lower volumes in the UK
- Up in Türkiye despite drop in the FX
- Up 9% in Portugal driven by Healthcare and Motor



## **Europe** Combined ratio

### ageas.

## Combined ratio impacted by claims inflation and weather events



- Combined ratio up on rising inflation in the UK, as well as weather events in UK and Portugal
- Impact adverse weather on Non-Life COR of 5pp 15pp in Q4
- Impact on Household of 22pp 63pp in Q4

#### **Accident & Health**





# **Europe** Operating margins Solid operating margins



#### Life Guaranteed



- YTD solid investment margin driven by higher investment income
- YTD underwriting margin down impacted by non-renewal of a large contract in Portugal

#### Life Unit-Linked



• Slightly down, impacted by lower profitability in France



## **Asia** Headlines



## Excellent operating performance – negative impact from adverse financial markets

**Net Result:** down on net capital losses & discount rate – underlying strongly up



Non-Life Combined Ratio: impacted by Nat Cat in reinsurance

In % NEP



**Inflows\*:** growth in both Life & Non-Life, supported by a strong Q4



**Regular premium:** remained high at above 80% of Life inflows







**Life Technical Liabilities:** up 13% over the year on new business and persistency

In EUR bn, @Ageas' share



**Underlying net result\*\*:** excellent operating performance

In EUR mio



<sup>\*</sup>Incl. non-consolidated partnerships @ ageas' share / All growth rates are at constant FX
\*\*IFRS net result exc. d