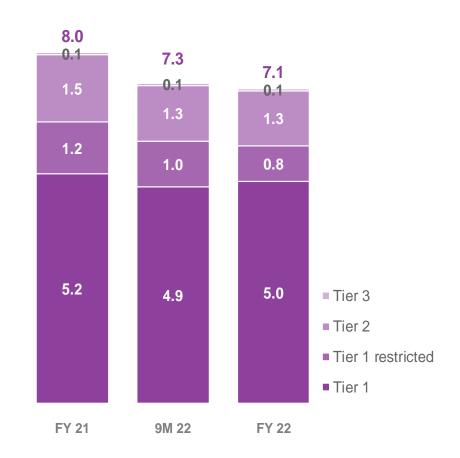

| Up <b>50 bps</b>                                  | 4,118 | 8,093 | 197%     |
| Sovereign spread      | Up <b>50 bps</b>                                  | 4,666 | 7,348 | 157%     |
| Spread**              | Spreads on corporate & government bonds up 50 bps | 4,468 | 7,489 | 168%     |
| Property              | Down 10%                                          | 4,378 | 7,685 | 176%     |
| UFR – base case 3.60% | Down 15 bps                                       | 4,277 | 7,940 | 186%     |
| Inflation             | Parallel Shock up <b>50 bps</b>                   | 4,298 | 7,828 | 182%     |
|                       |                                                   |       |       |          |

#### Solvency II Composition of SCR & OF







## Tiering of Group PIM own funds





# **CONTENT**

| Slides used during analysts call | 3  |
|----------------------------------|----|
| Segment information              | 16 |
| Equity & Solvency                | 46 |
| Investment portfolio             | 58 |
| General Information              | 63 |





#### Down on lower UG/L due to steep i-rate increase

- Gross UG/L on Fixed income:
- Available for Sale Sovereigns at EUR (1.8) bn (vs. EUR 5.2 bn)
  - ° Corporates at EUR (1.5) bn (vs. EUR 1.1 bn)
  - Equities: at EUR 0.7 bn (vs. EUR 1.3 bn)

Gross UG/L on • >EUR 2.0 bn

Real Estate • Not reflected in shareholders' equity

- Gross UG/L on >EUR 0.5 bn (vs. EUR 2.1 bn)
- Held to Maturity Not reflected in shareholders' equity



Signatory of:



RI Principles for Responsible Investment 
Ageas Group has joined the commit