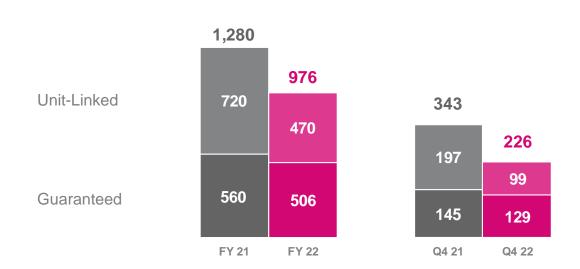

## Excellent operating performance – negative impact from adverse financial markets

**Net Result:** down on net capital losses & discount rate – underlying strongly up

Non-Life Combined Ratio: impacted by Nat Cat in reinsurance