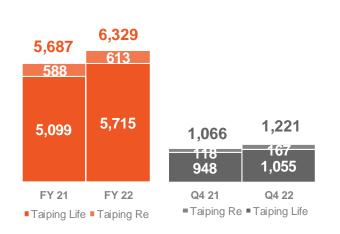

In % NEP

**Inflows\*:** growth in both Life & Non-Life, supported by a strong Q4

**Regular premium:** remained high at above 80% of Life inflows

6.7 7.2 0.9 1.2 5.7 6.0

In EUR bn

**Life Technical Liabilities:** up 13% over the year on new business and persistency