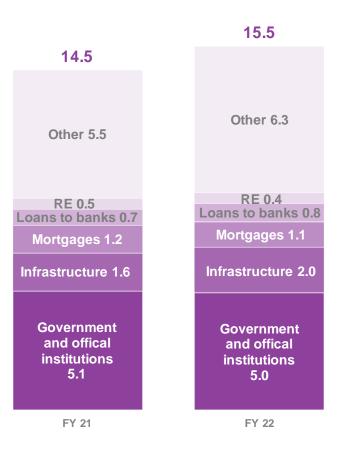

• >EUR 2.0 bn

Real Estate • Not reflected in shareholders' equity

- Gross UG/L on >EUR 0.5 bn (vs. EUR 2.1 bn)
- Held to Maturity Not reflected in shareholders' equity



Signatory of:



RI Principles for Responsible Investment 
Ageas Group has joined the commitment to incorporate 
ESG issues into its investment applying and the commitment to incorporate signed on behalf of all its consolidated entities the UN PRI





#### Value fixed income assets down on lower UG/L

Sovereign bond portfolio\*



Corporate bond portfolio\*



- 98.5% investment grade; 81% rated A or higher
- Belgium duration gap close to zero matched portfolio

- High credit quality with 86% investment grade
- EUR 2.0 bn corporate investments internally rated





#### Equity portfolio includes EUR 0.7 bn of UG/L





Equity portfolio\*



• Other: mainly policyholder loans & commercial corporate loans (Dutch mortgage loans, social housing,...)

Gross UG/L at EUR 0.7 bn (vs. EUR 1.3 bn)





- Exposure mainly in **Belgium**
- Gross UG/L >EUR 2.0 bn (not reflected in shareholders' equity but contributing to available capital for solvency calculation)



# **CONTENT**

| Slides used during analysts call | 3  |
|----------------------------------|----|
| Segment information              | 16 |
| Equity & Solvency                | 46 |
| Investment portfolio             | 58 |
| General Information              | 63 |





|                                   | S&P          | MOODY'S     | FITCH        |
|-----------------------------------|--------------|-------------|--------------|
| ageas SA/NV