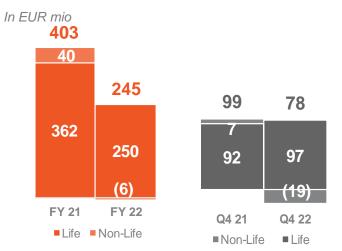

## Result impacted by weather and (hyper)inflation

**Net result:** Strong Life performance – Non-Life down on weather and (hyper)inflation In EUR mio

Non-Life Combined Ratio\*\*: Impacted by weather in the UK and Portugal In % NEP