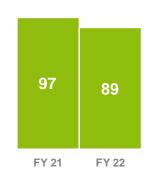

# **Ageas** Progress on Impact24 targets All capital metrics on track

3-year cumulative EUR 1.65 – 1.8 bn DPS growth 6-10%

The other operational inflows include the proceeds from ending the commercial lines franchise in the UK and of the unwind of the IRS