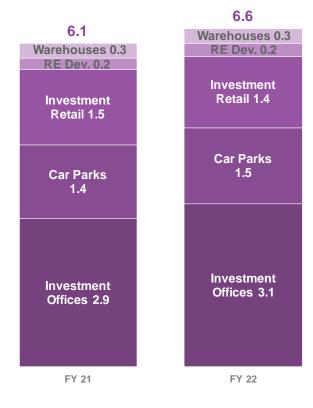

natory of:



RI Principles for Responsible Investment 
Ageas Group has joined the commitment to incorporate 
ESG issues into its investment applying and the commitment to incorporate signed on behalf of all its consolidated entities the UN PRI





#### Value fixed income assets down on lower UG/L

Sovereign bond portfolio\*



Corporate bond portfolio\*



- 98.5% investment grade; 81% rated A or higher
- Belgium duration gap close to zero matched portfolio

- High credit quality with 86% investment grade
- EUR 2.0 bn corporate investments internally rated





#### Equity portfolio includes EUR 0.7 bn of UG/L





Equity portfolio\*



• Other: mainly policyholder loans & commercial corporate loans (Dutch mortgage loans, social housing,...)

Gross UG/L at EUR 0.7 bn (vs. EUR 1.3 bn)





- Exposure mainly in **Belgium**
- Gross UG/L >EUR 2.0 bn (not reflected in shareholders' equity but contributing to available capital for solvency calculation)



# **CONTENT**

| Slides used during analysts call | 3  |
|----------------------------------|----|
| Segment information              | 16 |
| Equity & Solvency                | 46 |
| Investment portfolio             | 58 |
| General Information              | 63 |





|                                   | S&P          | MOODY'S     | FITCH        |
|-----------------------------------|--------------|-------------|--------------|
| ageas SA/NV                       | A+/Stable    | A1 / Stable | AA- / Stable |
| Last review                       | 22/11/22     | 28/10/22    | 14/06/22     |
|