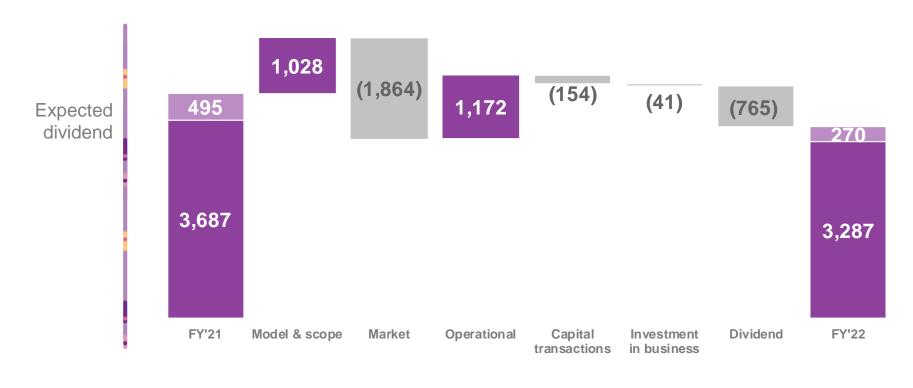

# **Ageas** Progress on Impact24 targets All capital metrics on track

3-year cumulative EUR 1.65 – 1.8 bn DPS growth 6-10%

The other operational inflows include the proceeds from ending the commercial lines franchise in the UK and of the unwind of the IRS

# **Solvency II** Operational Free Capital Generation Contribution by segment @Ageas' share

|                              |     |      |      | OFCG  |                          |       |      |       |       |
|------------------------------|-----|------|------|-------|--------------------------|-------|------|-------|-------|
| Operational                  | OF  | SCR  | OFCG | FY'21 |                          |       |      |       |       |
| Belgium                      | 522 | (31) | 578  | 365   |                          |       |      |       |       |
| Europe                       | 116 | (52) | 194  | 148   |                          |       |      |       |       |
| Reinsurance                  | 46  | 57   | (53) | 61    |                          |       |      |       | OFCG  |
| Geographical diversification |     | (1)  | 2    | 17    |                          | OF    | SCR  | OFCG  | FY'21 |
|                              |     |      |      |       | Solvency II<br>Scope     | 683   | (28) | 721   | 591   |
|                              |     |      |      |       | General Account          | (137) | (18) | (105) | (149) |
|                              |     |      |      |       | Non-Solvency II<br>Scope | 1,245 | 393  | 556   | 458   |
|                              |     |      |      |       | Ageas                    | 1,791 | 347  | 1,172 | 900   |