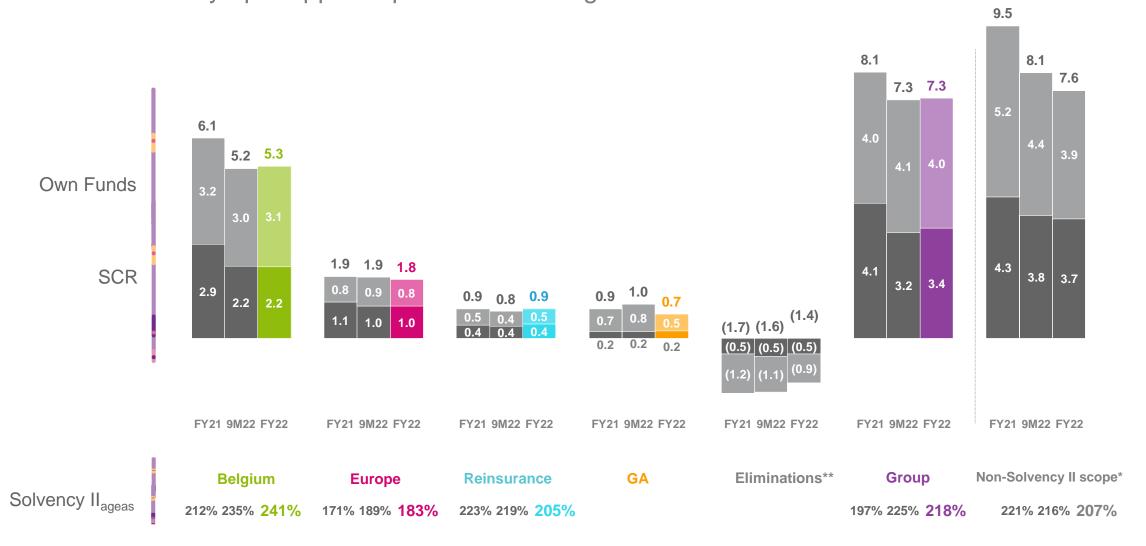

### Solvency & FCG

- Solvency II<sub>ageas</sub> at a high 218%
- Strong contribution from operations (19pp), in line with the strong underlying performance
- Group Free Capital Generation of EUR 1.2 bn

Solvency up 21 pp on operations & rising rates – Q4 down on Fresh transaction

Note: \*Based on local solvency requirements