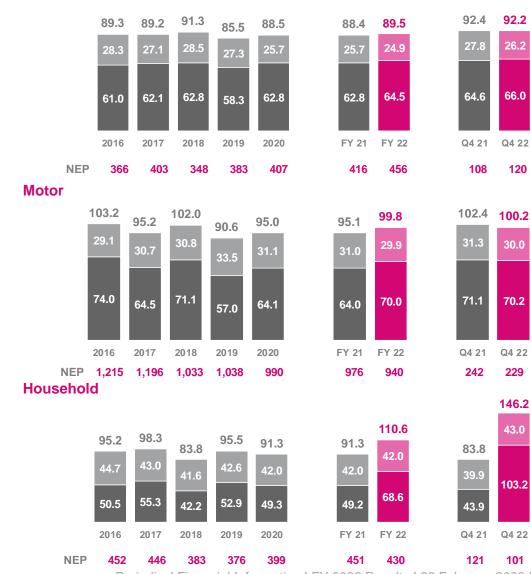

## Strong performance in both Life and Non-Life

**Net result:** Solid Life result, supported by cap gains - Strong Non-Life performance

In EUR mio

Inflows: Solid growth in Non-Life & Group Life - Lower in Retail Life UL & Guaranteed In EUR mio, @Ageas' share

**Life Technical Liabilities** excl. shadow slightly down on UL due to market movements

Non-Life COR includes 3pp impact from adverse weather

In % NEP, before quota share

Operating Margin Guaranteed: within target range – Q4 capital gains

## Result impacted by weather and (hyper)inflation

**Net result:** Strong Life performance – Non-Life down on weather and (hyper)inflation In EUR mio

Non-Life Combined Ratio\*\*: Impacted by weather in the UK and Portugal In % NEP

Inflows\*: Down in a competitive UK Non-Life landscape and UL products in Portugal In EUR mio, @Ageas' share

Operating Margin Guaranteed: Q4 driven by strong investment & underwriting result In bps avg technical liabilities