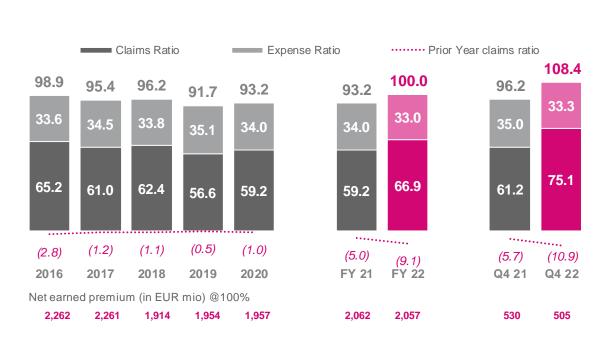

## Strong operating performance - negative impact from adverse financial markets

**Net result:** Strong Life result, Non-Life impacted by weather and inflation In EUR mio

Strong underlying **Non-life Combined Ratio**, 4pp impact from adverse weather In % NEP