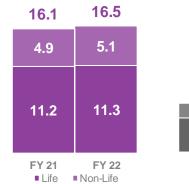

#### Results

- Net result at EUR 1,011 mio, including EUR 140 mio RPN(i)
- Result excluding RPN(i) above EUR 1 bn when excluding market impact in Asia and nonrecurring gains
- Strong operating performance across all regions
  - Life margins within target range in the consolidated entities
  - Non-Life combined ratio included above average impact from adverse weather
  - High underlying result in Asia

## Strong operating performance - negative impact from adverse financial markets

**Net result:** Strong Life result, Non-Life impacted by weather and inflation In EUR mio

Strong underlying **Non-life Combined Ratio**, 4pp impact from adverse weather In % NEP