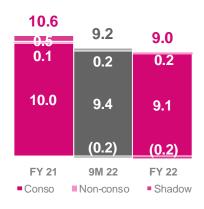

Solvency up 21 pp on operations & rising rates – Q4 down on Fresh transaction

Note: \*Based on local solvency requirements