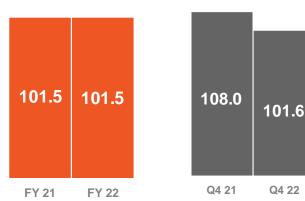

## Strong operating performance - negative impact from adverse financial markets

**Net result:** Strong Life result, Non-Life impacted by weather and inflation In EUR mio

Strong underlying **Non-life Combined Ratio**, 4pp impact from adverse weather In % NEP