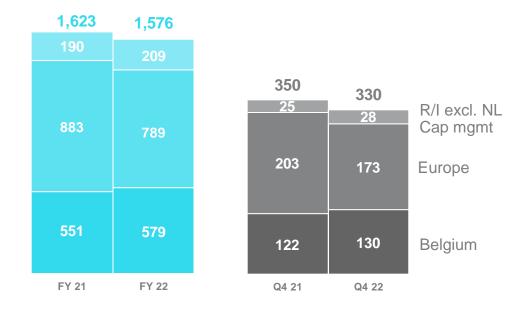

## Net result contribution impacted by Motor claims inflation and adverse weather

Inflows: ≈EUR 1.4bn from QS
In EUR mio

**COR:** impact from adverse weather In % NEP