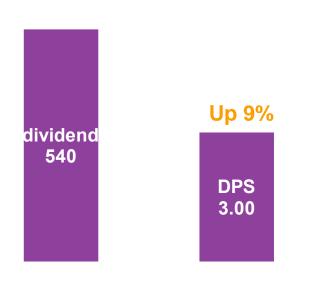

#### **Dividend**

Final gross dividend per share of EUR 1.5 - total 2022 dividend per share at EUR 3.0