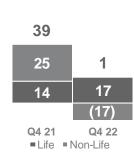

## Net result contribution impacted by Motor claims inflation and adverse weather

Inflows: ≈EUR 1.4bn from QS
In EUR mio

**COR:** impact from adverse weather In % NEP