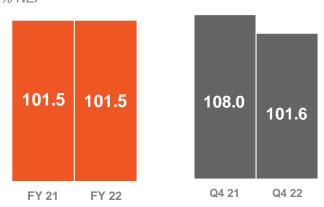

## Result impacted by weather and (hyper)inflation

**Net result:** Strong Life performance – Non-Life down on weather and (hyper)inflation In EUR mio

Non-Life Combined Ratio\*\*: Impacted by weather in the UK and Portugal In % NEP