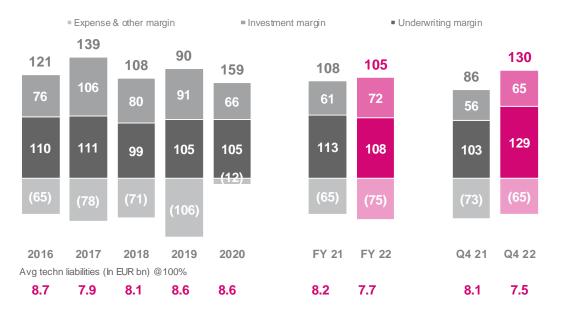

Operating Margin Unit-linked: Improved expense margin in Belgium and Portugal In bps avg technical liabilities

ageas.