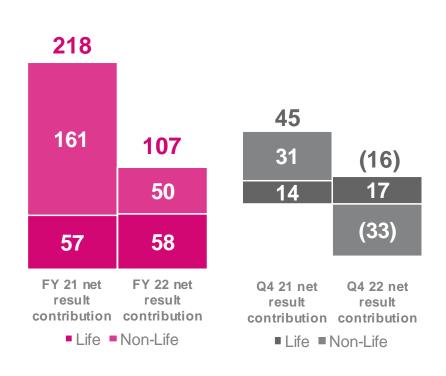

## Strong operating performance - negative impact from adverse financial markets

**Net result:** Strong Life result, Non-Life impacted by weather and inflation In EUR mio

Strong underlying **Non-life Combined Ratio**, 4pp impact from adverse weather In % NEP