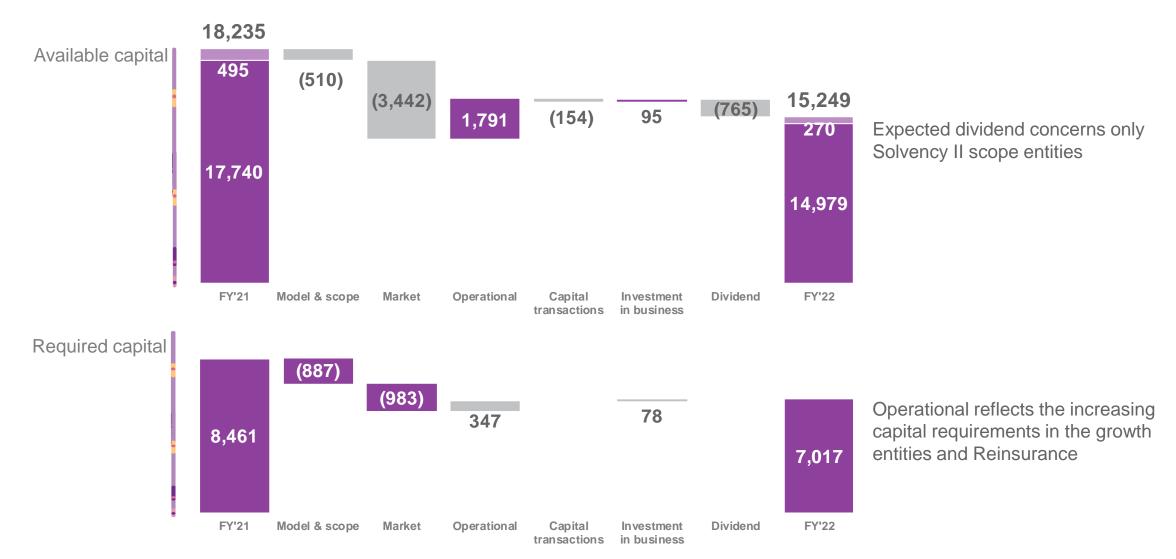

Solvency up 21 pp on operations & rising rates – Q4 down on Fresh transaction

Note: \*Based on local solvency requirements