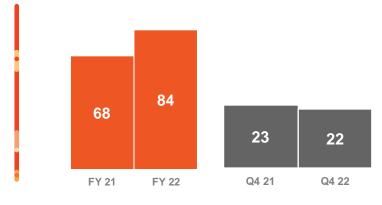

Operating Margin Unit-linked: Improved expense margin in Belgium and Portugal In bps avg technical liabilities

ageas.