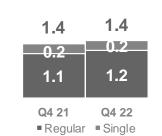

In % NEP

**Inflows\*:** growth in both Life & Non-Life, supported by a strong Q4

**Regular premium:** remained high at above 80% of Life inflows

6.7 7.2 0.9 1.2 5.7 6.0

In EUR bn

**Life Technical Liabilities:** up 13% over the year on new business and persistency