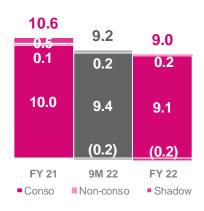

## Strong operating performance - negative impact from adverse financial markets

**Net result:** Strong Life result, Non-Life impacted by weather and inflation In EUR mio

Strong underlying **Non-life Combined Ratio**, 4pp impact from adverse weather In % NEP