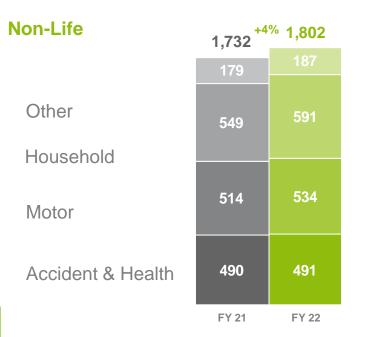

## Strong performance in both Life and Non-Life

**Net result:** Solid Life result, supported by cap gains - Strong Non-Life performance

In EUR mio

Inflows: Solid growth in Non-Life & Group Life - Lower in Retail Life UL & Guaranteed In EUR mio, @Ageas' share

**Life Technical Liabilities** excl. shadow slightly down on UL due to market movements

Non-Life COR includes 3pp impact from adverse weather

In % NEP, before quota share

Operating Margin Guaranteed: within target range – Q4 capital gains

In bps avg technical liabilities

**Operating margin UL** exceeding target range up on improved net underwriting margin