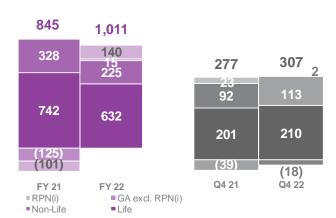

#### Results

- Net result at EUR 1,011 mio, including EUR 140 mio RPN(i)
- Result excluding RPN(i) above EUR 1 bn when excluding market impact in Asia and nonrecurring gains
- Strong operating performance across all regions
  - Life margins within target range in the consolidated entities
  - Non-Life combined ratio included above average impact from adverse weather
  - High underlying result in Asia

## **Ageas** Main messages

Net result excluding market impact in Asia & other non-recurring gains above EUR 1 bn

| Group Net result                                               | 1,011 |
|----------------------------------------------------------------|-------|
| RPN(i)                                                         | 140   |
| Group Net Result excluding RPN(i)                              | 871   |
| Net capital losses in Asia                                     | (196) |
| Impact from discount rate curve (VIR) in China                 | (236) |
| Capital gain from sale of commercial lines in the UK           | 45    |
| Capital gain from step up in Indian Life JV                    | 50    |
| FRESH liability management action                              | 146   |
| Group Net Result excluding market impact & non-recurring gains | 1,062 |

## Strong operating performance - negative impact from adverse financial markets

**Net result:** Strong Life result, Non-Life impacted by weather and inflation In EUR mio

Strong underlying **Non-life Combined Ratio**, 4pp impact from adverse weather In % NEP