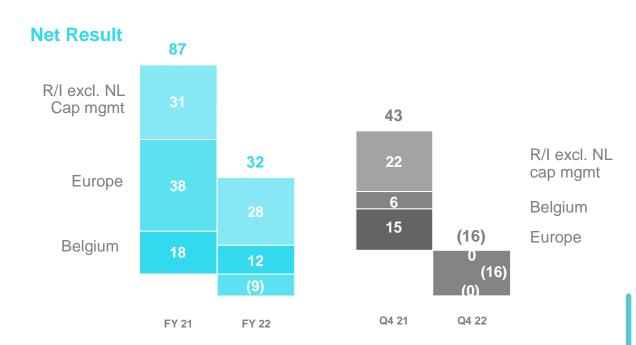

## Net result contribution impacted by Motor claims inflation and adverse weather

Inflows: ≈EUR 1.4bn from QS
In EUR mio

**COR:** impact from adverse weather In % NEP