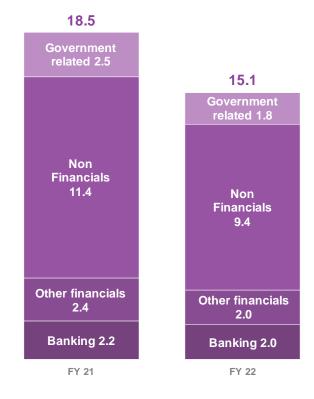

#### Down on lower UG/L due to steep i-rate increase

- Gross UG/L on Fixed income:
- Available for Sale Sovereigns at EUR (1.8) bn (vs. EUR 5.2 bn)
  - ° Corporates at EUR (1.5) bn (vs. EUR 1.1 bn)
  - Equities: at EUR 0.7 bn (vs. EUR 1.3 bn)

Gross UG/L on • >EUR 2.0 bn

Real Estate • Not reflected in shareholders' equity

- Gross UG/L on >EUR 0.5 bn (vs. EUR 2.1 bn)
- Held to Maturity Not reflected in shareholders' equity



Signatory of:



RI Principles for Responsible Investment 
Ageas Group has joined the commitment to incorporate 
ESG issues into its investment applying and the commitment to incorporate signed on behalf of all its consolidated entities the UN PRI





#### Value fixed income assets down on lower UG/L

Sovereign bond portfolio\*



Corporate bond portfolio\*



- 98.5% investment grade; 81% rated A or higher
- Belgium duration gap close to zero matched portfolio

- High credit quality with 86% investment grade
- EUR 2.0 bn corporate investments internally rated





#### Equity portfolio includes EUR 0.7 bn of UG/L





Equity portfolio\*



• Other: mainly policyholder loans & commercial corporate loans (Dutch mortgage loans, social housing,...)

Gross UG/L at EUR 0.7 bn (vs. EUR 1.3 bn)





- Exposure mainly in **Belgium**
- Gross UG/L >EUR 2.0 bn (not reflected in shareholders' equity but contributing to available capital for solvency calculation)



# **CONTENT**

| Slides used during analysts call | 3  |
|----------------------------------|----|
| Segment information              | 16 |
| Equity & Solvency                | 46 |
| Investme