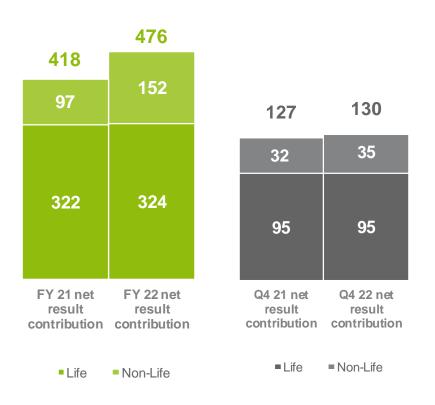

## Strong performance in both Life and Non-Life

**Net result:** Solid Life result, supported by cap gains - Strong Non-Life performance

In EUR mio

Inflows: Solid growth in Non-Life & Group Life - Lower in Retail Life UL & Guaranteed In EUR mio, @Ageas' share

## Net result contribution impacted by Motor claims inflation and adverse weather

Inflows: ≈EUR 1.4bn from QS
In EUR mio

**COR:** impact from adverse weather In % NEP