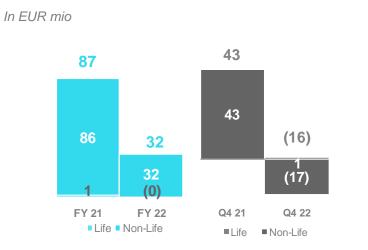

## Strong operating performance - negative impact from adverse financial markets

**Net result:** Strong Life result, Non-Life impacted by weather and inflation In EUR mio

Strong underlying **Non-life Combined Ratio**, 4pp impact from adverse weather In % NEP