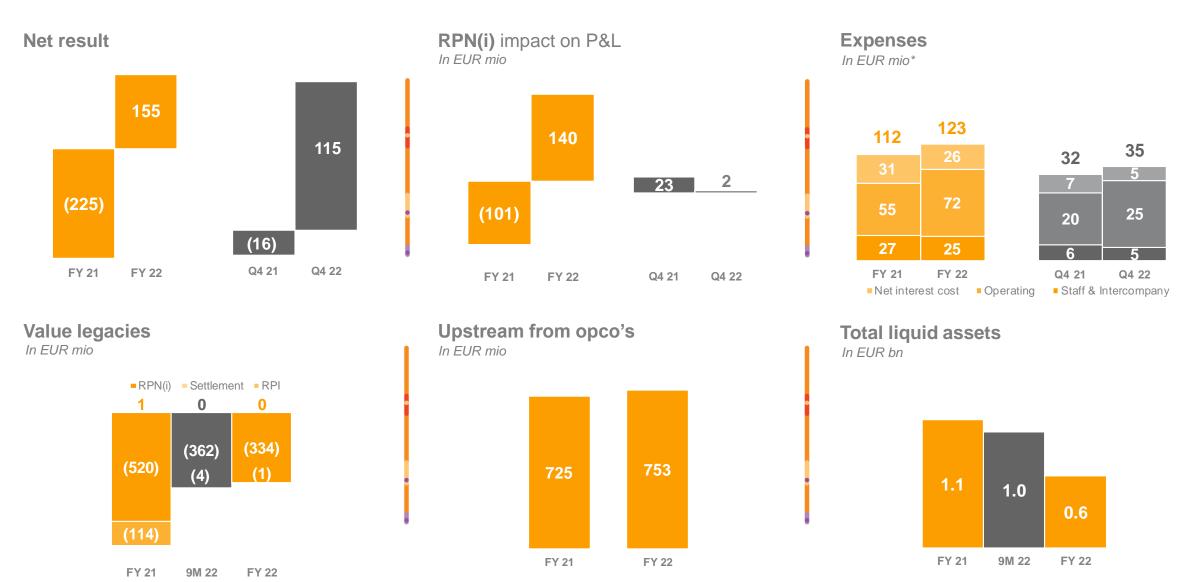

## Result driven by RPN(i) revaluation and FRESH liability management action

## **General account** Cash position

## Cash down on return to shareholders and debtholders

- Invest in business mainly includes the sale of the commercial lines in the UK & the step-up in India
- Liability management related to FRESH transaction and partial settlement of RPN(i)

Solvency up 21 pp on operations & rising rates – Q4 down on Fresh transaction

Note: \*Based on local solvency requirements