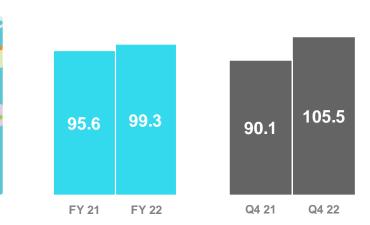

## Strong operating performance - negative impact from adverse financial markets

**Net result:** Strong Life result, Non-Life impacted by weather and inflation In EUR mio

Strong underlying **Non-life Combined Ratio**, 4pp impact from adverse weather In % NEP