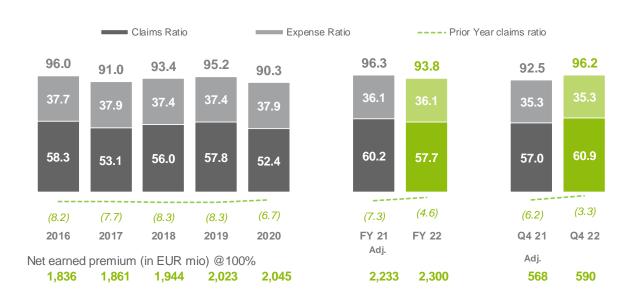

## Strong performance in both Life and Non-Life

**Net result:** Solid Life result, supported by cap gains - Strong Non-Life performance

In EUR mio

Inflows: Solid growth in Non-Life & Group Life - Lower in Retail Life UL & Guaranteed In EUR mio, @Ageas' share

**Life Technical Liabilities** excl. shadow slightly down on UL due to market movements

Non-Life COR includes 3pp impact from adverse weather

In % NEP, before quota share

Operating Margin Guaranteed: within target range – Q4 capital gains

## Result impacted by weather and (hyper)inflation

**Net result:** Strong Life performance – Non-Life down on weather and (hyper)inflation In EUR mio

Non-Life Combined Ratio\*\*: Impacted by weather in the UK and Portugal In % NEP

Inflows\*: Down in a competitive UK Non-Life landscape and UL products in Portugal In EUR mio, @Ageas' share

Operating Margin Guaranteed: Q4 driven by strong investment & underwriting result In bps avg technical liabilities