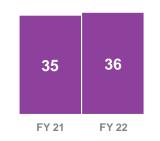

## Net result contribution impacted by Motor claims inflation and adverse weather

Inflows: ≈EUR 1.4bn from QS
In EUR mio

**COR:** impact from adverse weather In % NEP