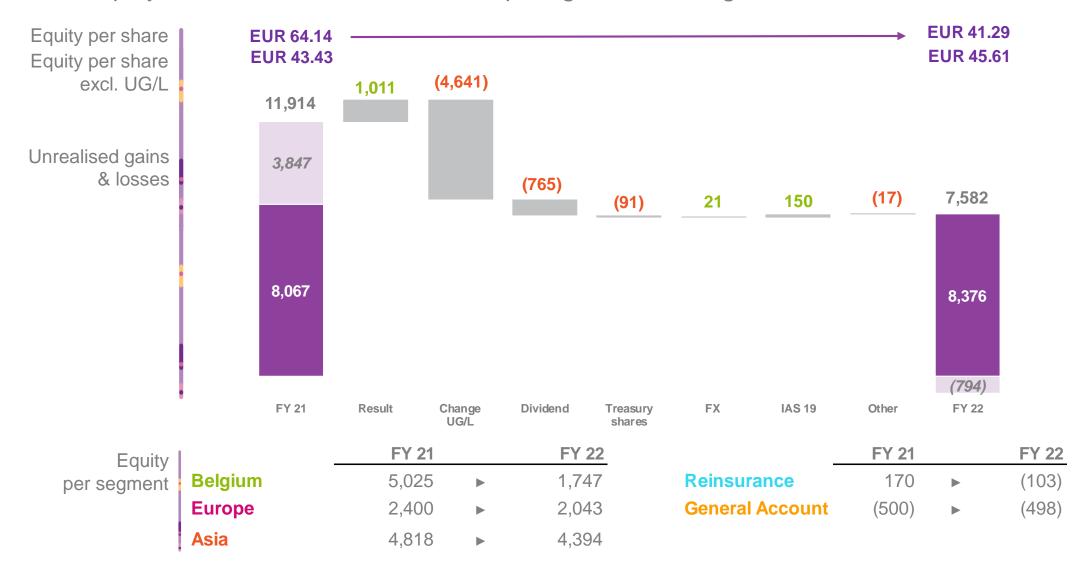

Solvency up 21 pp on operations & rising rates – Q4 down on Fresh transaction

Note: \*Based on local solvency requirements